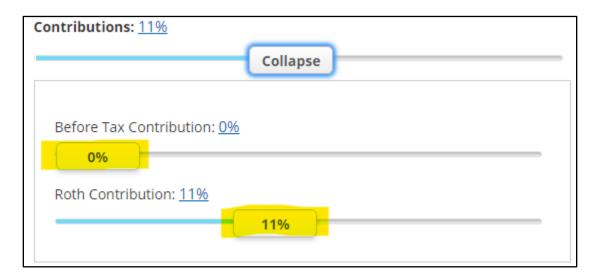

3. Click on Edit to change the percentage amount. Drag the percentage bar on the top to change the Before Tax Contribution. If you have a Roth contribution, the bottom percentage bar would change.

4. OPTION #2: Navigate in the top menu to Account > Contributions. Click on Edit.