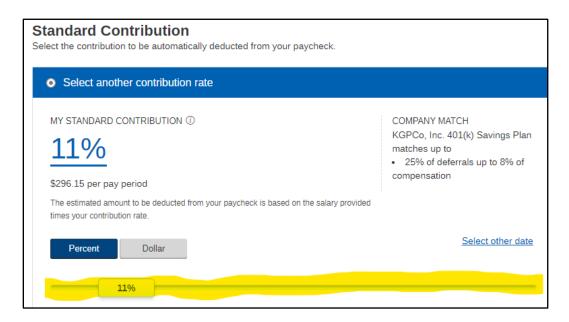

5. You will have the option to select either a percentage or a specific dollar amount. You will drag the amount or percentage on the highlighted bar.

6. OPTION #3: Call Empower's customer service to assist you with adjusting your contribution. Their number is 1-800-338-4015.