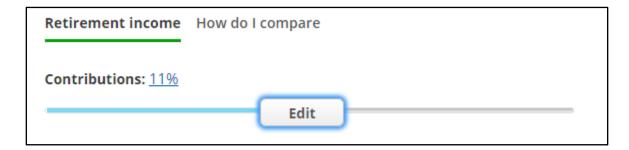

## **Changing 401k Contribution Rate**

- 1. Log or register an account through the Empower Portal at <a href="https://participant.empower-retirement.com/participant">https://participant.empower-retirement.com/participant</a>
  - a. There are 3 different ways to update your 401k contribution rate.
- 2. OPTION #1: On the landing page, your contribution rate will be listed in the middle of the page.

3. Click on Edit to change the percentage amount. Drag the percentage bar on the top to change the Before Tax Contribution. If you have a Roth contribution, the bottom percentage bar would change.

4. OPTION #2: Navigate in the top menu to Account > Contributions. Click on Edit.