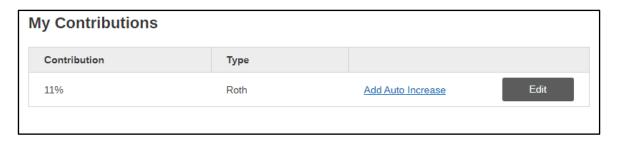

3. Click on Edit to change the percentage amount. Drag the percentage bar on the top to change the Before Tax Contribution. If you have a Roth contribution, the bottom percentage bar would change.

4. OPTION #2: Navigate in the top menu to Account > Contributions. Click on Edit.